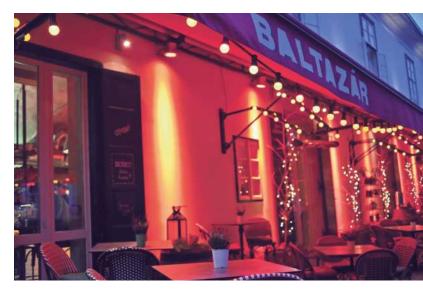

## Baltazár Boutique Budapest, Hungary

- access card control
- lighting scenes in the restaurant
  - supervision from BMS
  - app available for any guest

### Realization: ELKO EP Hungary

| Appliances control    | • |
|-----------------------|---|
| Lighting              | • |
| DALI integration      | • |
| Shutters / Blinds     | 0 |
| HVAC                  | 0 |
| GRMS                  |   |
| Access control system | • |
| Audio / Video         | 0 |
| BMS integration       |   |