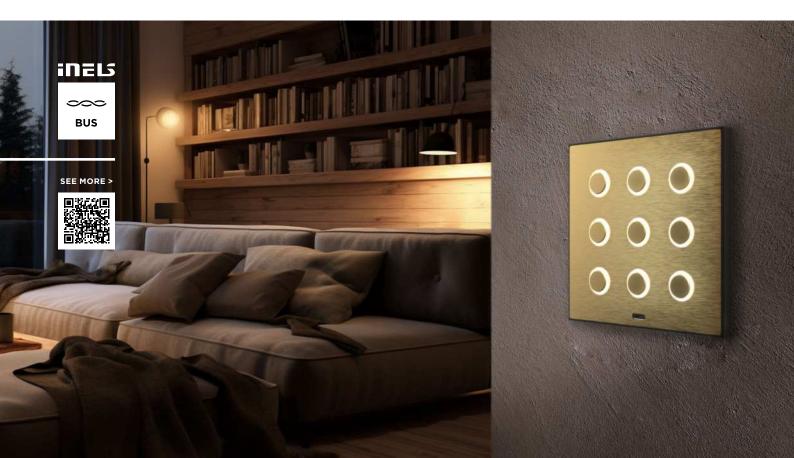

## **GRMS HOSPITALITY**

You'll feel right at home. ELKO EP develops and supplies the third generation iNELS Hospitality system - which means a system according to the latest trends and requirements for design and function. The iNELS GRMS bus system is designed for new hotel rooms and the iNELS HRESK wireless system for existing hotel rooms and retrofits. Regardless of whether it is a new or existing room, the iNELS system offers unlimited possibilities to

configure functions and devices in the hotel room. It is not only possible to customise the design of the controllers to the interior of the room, choosing plastic or natural frames from the wide range of Logus<sup>90</sup> or directly selecting glass or metal controllers.