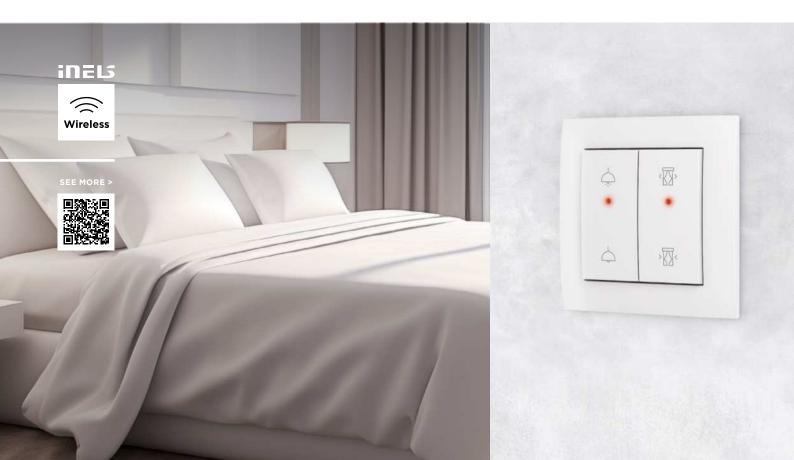

## PRODUCTS )))

Glass touch thermostat

Glass touch controller with local relays

In front door unit

Occupancy detector

Wireless bulb

Switching / Dimming

Window/door detector

configure functions and devices in the hotel room. It is not only possible to customise the design of the controllers to the interior of the room, choosing plastic or natural frames from the wide range of Logus<sup>90</sup> or directly selecting glass or metal controllers.

### Customization

Thanks to direct source from the manufacturer, you can define colours, shapes, icons or button text, including your hotel logo. We can also prepare factory pre-programmed packages for plug and play use.