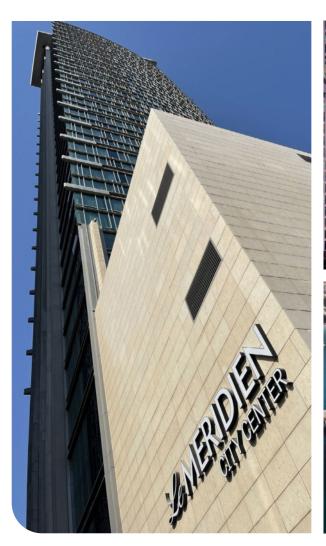

### Le Meridien Hotel & Apartment Dubai UAE

• Client: ARTIC

Contractor: ARMITIConsultant: ARTIC

• System: ELKO Master Switch Function for Hotel Guest Rooms & Apartments

Total Floors: 42Guest Rooms: 256Apartments: 171

Realization: ELKO EP & Armiti

| Appliances control    | • |
|-----------------------|---|
| Lighting              | • |
| DALI integration      | 0 |
| Shutters/Blinds       | 0 |
| HVAC                  | 0 |
| GRMS                  | • |
| Access control system | 0 |
| Audio/Video           | 0 |
| BMS integration       | 0 |