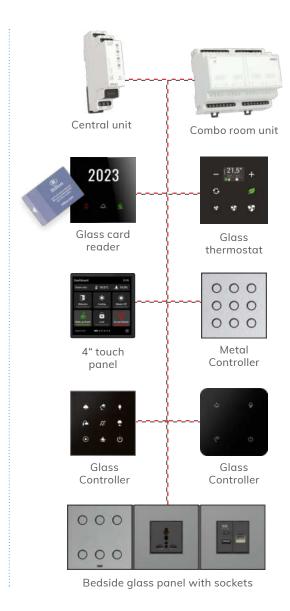

## PRODUCTS )))

Glass touch thermostat

Glass touch controller with local relays

In front door unit

Occupancy detector

Wireless bulb

Switching / Dimming

Window/door detector

## **GRMS HOSPITALITY**

You'll feel right at home. ELKO EP develops and supplies the third generation iNELS Hospitality system - which means a system according to the latest trends and requirements for design and function. The iNELS GRMS bus system is designed for new hotel rooms and the iNELS HRESK wireless system for existing hotel rooms and retrofits. Regardless of whether it is a new or existing room, the iNELS system offers unlimited possibilities to

configure functions and devices in the hotel room. It is not only possible to customise the design of the controllers to the interior of the room, choosing plastic or natural frames from the wide range of Logus<sup>90</sup> or directly selecting glass or metal controllers.