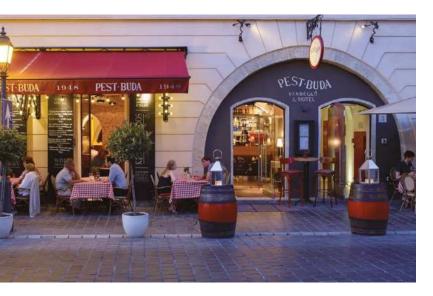

# Pest-Buda Bistro & Hotel Budapest, Hungary

- the oldest hotel of Hungary, which was built in 1696
  - 10 rooms with unique luxury equipment with unique copper lamps and unique heating & aircondition
- unique heating and air-condition

### Realization: ELKO EP Hungary

| Appliances control    | • |
|-----------------------|---|
| Lighting              | • |
| DALI integration      | • |
| Shutters / Blinds     | 0 |
| HVAC                  | • |
| GRMS                  | 0 |
| Access control system | • |
| Audio / Video         | 0 |
| BMS integration       | 0 |