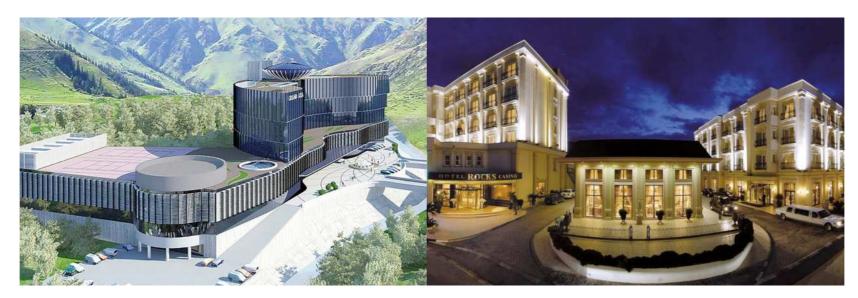

## Rocks Hotel & Casino Kyrenia, Cyprus

- 5-star hotel located close to historical city Kyrenia
- the lights are controlled in iNELS system via light panel, USB socket, glass thermostats

#### Realization: ELKO EP Export

| Appliances control    | • |
|-----------------------|---|
| Lighting              | • |
| DALI integration      | • |
| Shutters / Blinds     | 0 |
| HVAC                  | 0 |
| GRMS                  | 0 |
| Access control system | 0 |
| Audio / Video         | • |
| BMS integration       | 0 |
|                       |   |