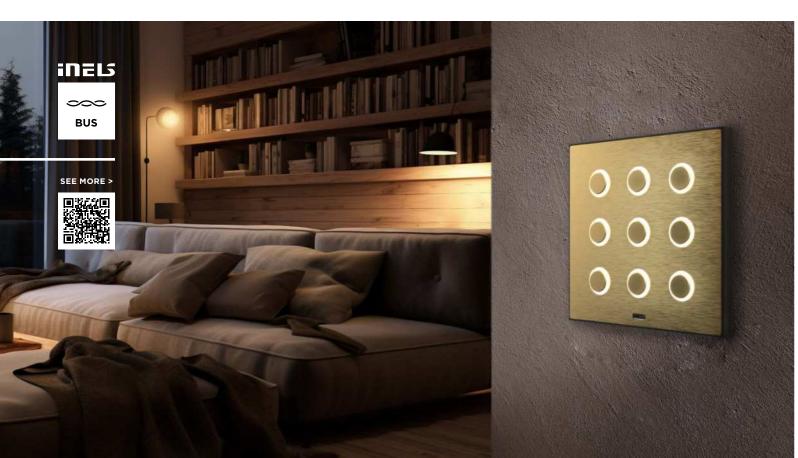

# **GRMS HOSPITALITY**

You'll feel right at home. ELKO EP develops and supplies the third generation iNELS Hospitality system - which means a system according to the latest trends and requirements for design and function. The iNELS GRMS bus system is designed for new hotel rooms and the iNELS HRESK wireless system for existing hotel rooms and retrofits. Regardless of whether it is a new or existing room, the iNELS system offers unlimited possibilities to

configure functions and devices in the hotel room. It is not only possible to customise the design of the controllers to the interior of the room, choosing plastic or natural frames from the wide range of Logus<sup>90</sup> or directly selecting glass or metal controllers.

Design Whether you choose from the

range of natural Logus frames, quality glass panels or luxurious metal buttons, you'll always have the option of colour combinations.

iNELS Hospitality is suitable for all types of hotels, regardless of the number of stars. It can be conveniently expanded or changed at any time. The wireless and fieldbus systems interact with each other.