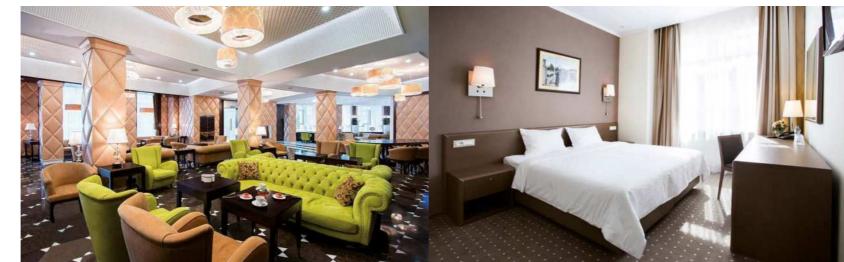

# **GRMS HOSPITALITY**

You'll feel right at home. ELKO EP develops and supplies the third generation iNELS Hospitality system - which means a system according to the latest trends and requirements for design and function. The iNELS GRMS bus system is designed for new hotel rooms and the iNELS HRESK wireless system for existing hotel rooms and retrofits. Regardless of whether it is a new or existing room, the iNELS system offers unlimited possibilities to

Design Whether you choose from the

range of natural Logus frames, quality glass panels or luxurious metal buttons, you'll always have the option of colour combinations.

iNELS Hospitality is suitable for all types of hotels, regardless of the number of stars. It can be conveniently expanded or changed at any time. The wireless and fieldbus systems interact with each other.