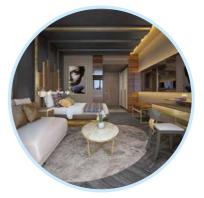

# **GRMS HOSPITALITY**

You'll feel right at home. ELKO EP develops and supplies the third generation iNELS Hospitality system - which means a system according to the latest trends and requirements for design and function. The iNELS GRMS bus system is designed for new hotel rooms and the iNELS HRESK wireless system for existing hotel rooms and retrofits. Regardless of whether it is a new or existing room, the iNELS system offers unlimited possibilities to

Design Whether you choose from the

range of natural Logus frames, quality glass panels or luxurious metal buttons, you'll always have the option of colour combinations.

iNELS Hospitality is suitable for all types of hotels, regardless of the number of stars. It can be conveniently expanded or changed at any time. The wireless and fieldbus systems interact with each other.