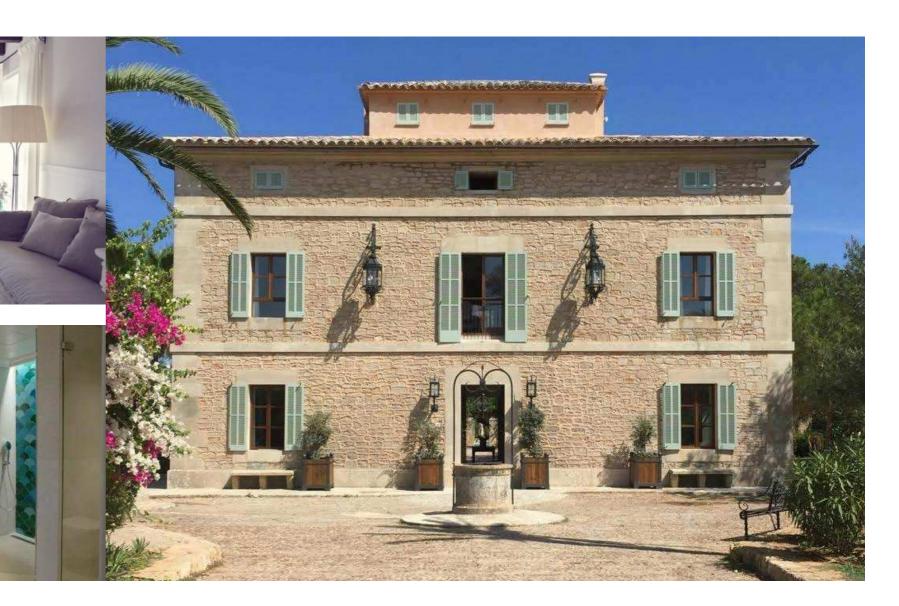

## Cal Reiet Santanyi Mallorca, Spain

- swimming pool technology control
  - fountain control
- Guest Room Hotel Management System

### Realization: ELKO EP España

| Appliances control    |   |
|-----------------------|---|
| Lighting              | • |
| DALI integration      | 0 |
| Shutters / Blinds     | 0 |
| HVAC                  | • |
| GRMS                  | • |
| Access control system | 0 |
| Audio / Video         | • |
| BMS integration       | • |