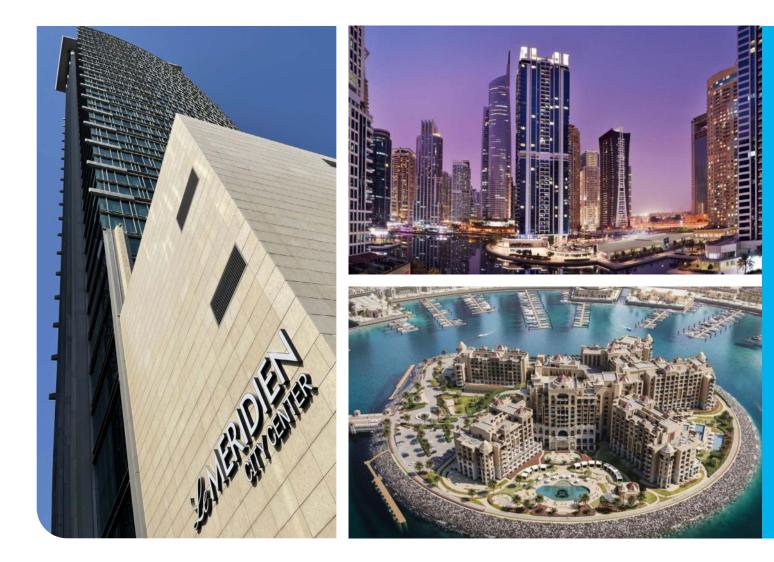

## Le Meridien Hotel & Apartment Dubai UAE

- Client: ARTIC
- Contractor: ARMITI
- Consultant: ARTIC
- System: ELKO Master Switch Function for Hotel Guest Rooms & Apartments
  - Total Floors: 42
  - Guest Rooms: 256
  - Apartments: 171