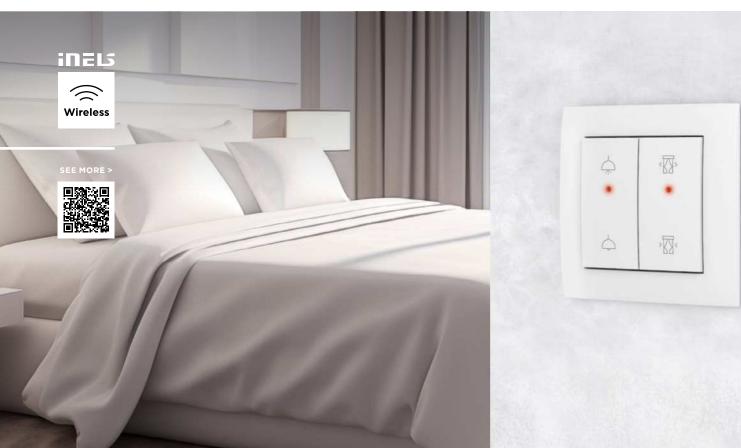

## iNELS Hospitality for new hotels and retrofits of existing rooms

# **GRMS HOSPITALITY**

You'll feel right at home. ELKO EP develops and supplies the third generation iNELS Hospitality system - which means a system according to the latest trends and requirements for design and function. The iNELS GRMS bus system is designed for new hotel rooms and the iNELS HRESK wireless system for existing hotel rooms and retrofits. Regardless of whether it is a new or existing room, the iNELS system offers unlimited possibilities to

Design Whether you choose from the

range of natural Logus frames, quality glass panels or luxurious metal buttons, you'll always have the option of colour combinations.

iNELS Hospitality is suitable for all types of hotels, regardless of the number of stars. It can be conveniently expanded or changed at any time. The wireless and fieldbus systems interact with each other.

## PRODUCTS ~~~

Cooperation with door locks and hotel reception software is a matter of course. Information about room occupancy, service or cleaning requests is exchanged. Everything happens

Bedside glass panel with sockets