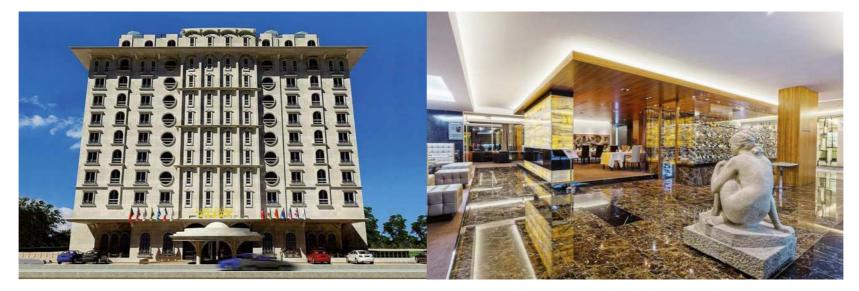

Wyndham Grand Istanbul, Turkey

- lighting control in each room, the common areas, conference rooms and other spaces
- 3000 lighting circuits are controlled through the DALI protocol
  - EMDC units

#### Realization: ELKO EP Export

## Controlling

| Appliances control    | • |
|-----------------------|---|
| Lighting              | • |
| DALI integration      | • |
| Shutters / Blinds     | 0 |
| HVAC                  | 0 |
| GRMS                  | 0 |
| Access control system | • |
| Audio / Video         | 0 |
| BMS integration       | • |