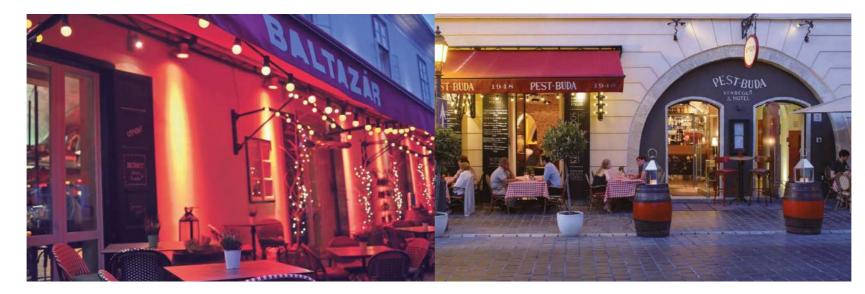

## Baltazár Boutique Budapest, Hungary

- access card control
- lighting scenes in the restaurant
  - supervision from BMS
- app available for any guest

## Pest-Buda Bistro & Hotel Budapest, Hungary

- the oldest hotel of Hungary, which was built in 1696
  - 10 rooms with unique luxury equipment with unique copper lamps and unique heating & aircondition
- unique heating and air-condition