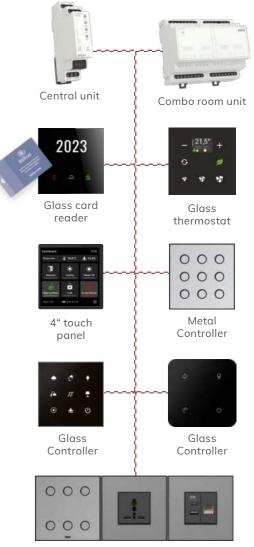

# **GRMS HOSPITALITY**

You'll feel right at home. ELKO EP develops and supplies the third generation iNELS Hospitality system - which means a system according to the latest trends and requirements for design and function. The iNELS GRMS bus system is designed for new hotel rooms and the iNELS HRESK wireless system for existing hotel rooms and retrofits. Regardless of whether it is a new or existing room, the iNELS system offers unlimited possibilities to

configure functions and devices in the hotel room. It is not only possible to customise the design of the controllers to the interior of the room, choosing plastic or natural frames from the wide range of Logus<sup>90</sup> or directly selecting glass or metal controllers.

## PRODUCTS ~~~

Cooperation with door locks and hotel reception software is a matter of course. Information about room occupancy, service or cleaning requests is exchanged. Everything happens

Bedside glass panel with sockets