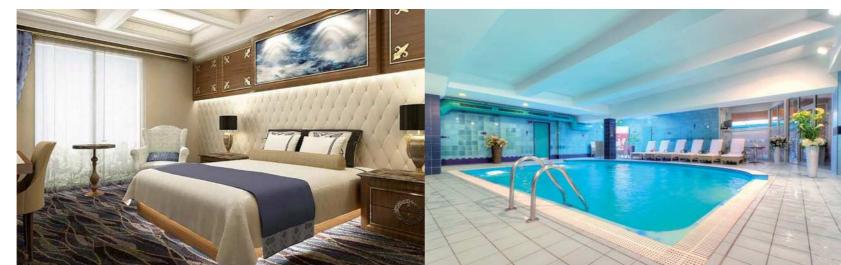

# **GRMS HOSPITALITY**

You'll feel right at home. ELKO EP develops and supplies the third generation iNELS Hospitality system - which means a system according to the latest trends and requirements for design and function. The iNELS GRMS bus system is designed for new hotel rooms and the iNELS HRESK wireless system for existing hotel rooms and retrofits. Regardless of whether it is a new or existing room, the iNELS system offers unlimited possibilities to

Design Whether you choose from the

range of natural Logus frames, quality glass panels or luxurious metal buttons, you'll always have the option of colour combinations.

iNELS Hospitality is suitable for all types of hotels, regardless of the number of stars. It can be conveniently expanded or changed at any time. The wireless and fieldbus systems interact with each other.

## PRODUCTS ~~~

Cooperation with door locks and hotel reception software is a matter of course. Information about room occupancy, service or cleaning requests is exchanged. Everything happens

Bedside glass panel with sockets