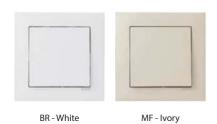

## **BASE**

Smart finish. Discrete shape of function.

Dimensions: 85.6 x 85.6 mm