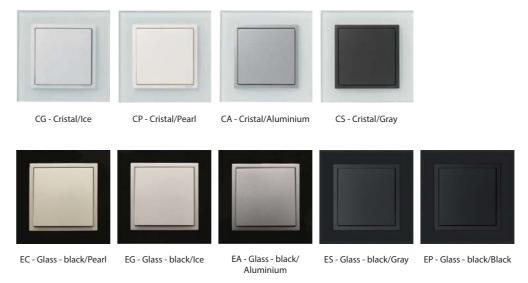

## **CRYSTAL**

Brightness and clarity. Shades that bring the shine of crystals into a honed experience.

Dimensions: 94 x 94 mm