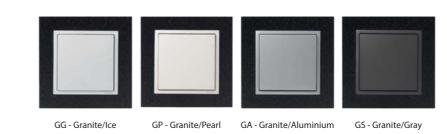

## **PETRA**

Selection of natural materials. Warm shades of wood with their varying structures create a room full of happiness and sincere comfort.

Dimensions: 94 x 94 mm