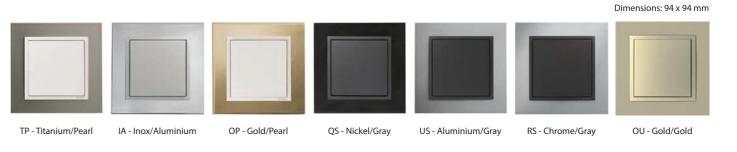

## **METALLO**

Distinct and modern feel. The refinement and brightness of metal enhance the value of the surroundings, and lend inspiration to great moments.