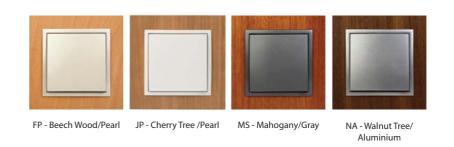

### ARBORE

Selection of natural materials. Warm shades of wood with their varying structures create a room full of happiness and sincere comfort.

Dimensions: 94 x 94 mm