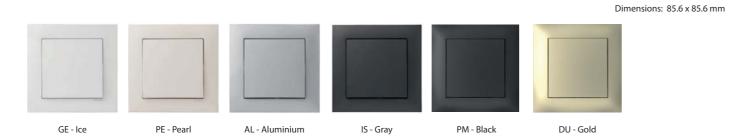

## **BASE**

Smart finish. Discrete shape of function.

Dimensions: 85.6 x 85.6 mm