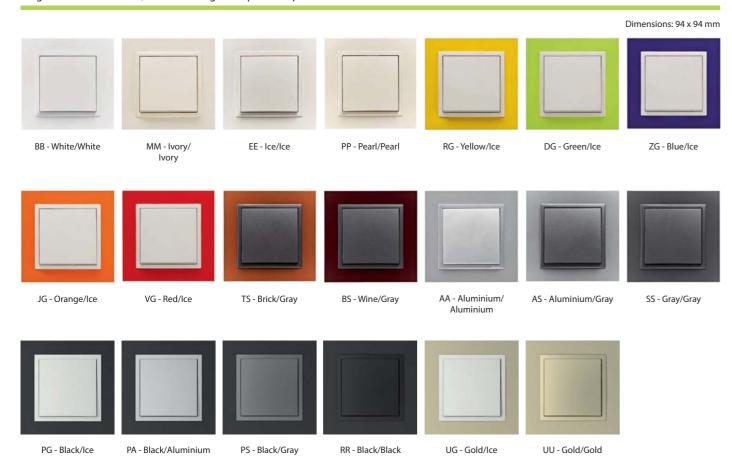

# **Design lines**

## **BASE**

Smart finish. Discrete shape of function.

Dimensions: 85.6 x 85.6 mm



## **AOUARELLA**

Distinct colors. Shades that characterize the space.



## **ANIMATO**

Large selection of colors, modern design and pleasant price.



## **CRYSTAL**

Brightness and clarity. Shades that bring the shine of crystals into a honed experience.

Dimensions: 94 x 94 mm



## **METALLO**

Distinct and modern feel. The refinement and brightness of metal enhance the value of the surroundings, and lend inspiration to great moments.



### ARBORE

Selection of natural materials. Warm shades of wood with their varying structures create a room full of happiness and sincere comfort.

Dimensions: 94 x 94 mm



## **PETRA**

Selection of natural materials. Warm shades of wood with their varying structures create a room full of happiness and sincere comfort.

Dimensions: 94 x 94 mm